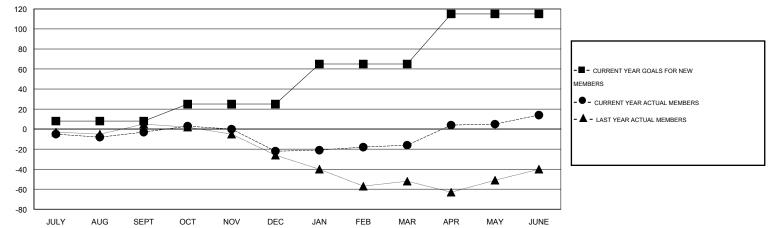

## GOALS AND ACTUAL MEMBERS CUMULATIVE

| DROPPED CLUBS: 0  DROPPED MEMBERS |     | 60 CLUBS OF 71 ADDED 1 OR MORE NEW MEMBERS | GENDER DISTRIBUTION  MALE 1,051 (63.54%)  FEMALE 603 (36.46%) |     |
|-----------------------------------|-----|--------------------------------------------|---------------------------------------------------------------|-----|
| DECEASED                          | 27  | CLICK HERE FOR HEALTH                      | FAMILY UNIT MEMBERS                                           | 388 |
| CLUB CANCELLED                    | 0   | ASSESSMENT DATA                            |                                                               |     |
| OTHER                             | 221 |                                            | HEAD OF HOUSEHOLD                                             | 194 |
| TOTAL                             | 248 |                                            | NON-HEAD OF HOUSEHOLD                                         | 194 |